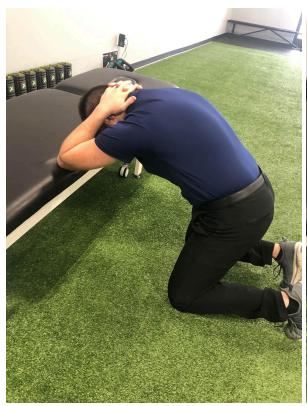

## **Thoracic Extensions – Exercise Instructions**

- This exercise is performed kneeling
- Kneel in front of something that is about coffee table height.
  - Such as a chair, bench, etc.
- Have your knees hip-width apart.
- Interlock your fingers behind your head, while resting your elbows on the edge of the table
- Lean your upper back down towards the ground.
  - Hold for 1-2 seconds.
- Return to the starting position.
- Repeat 10 times
- Perform this exercise 3x per day OR as prescribed by your doctor.
- Note:
  - This exercise is more of a stretch than a strengthening exercise
  - o If you experience pain during this exercise, please stop and consult your doctor.
  - As always, abide by a pain rule of 4/10. Anything below a 4/10 is okay to push through.
    Anything above a 4/10, please stop and consult your doctor. We understand this rule is subjective but do your best to judge your pain.