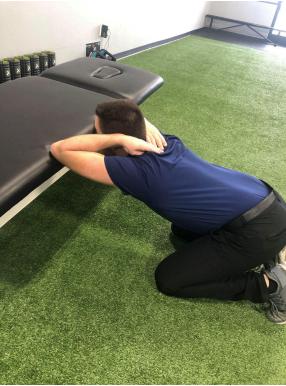

## **Thoracic Extensions – Exercise Instructions**

- This exercise is performed kneeling
- Kneel in front of something that is about coffee table height.
  - Such as a chair, bench, etc.
- Have your knees hip-width apart.
- Interlock your fingers behind your head, while resting your elbows on the edge of the table
- Lean your upper back down towards the ground.
  - Hold for 1-2 seconds.
- Return to the starting position.
- Repeat 10 times
- Perform this exercise 3x per day OR as prescribed by your doctor.
- Note:
  - This exercise is more of a stretch than a strengthening exercise
  - o If you experience pain during this exercise, please stop and consult your doctor.
  - As always, abide by a pain rule of 4/10. Anything below a 4/10 is okay to push through.
    Anything above a 4/10, please stop and consult your doctor. We understand this rule is subjective but do your best to judge your pain.