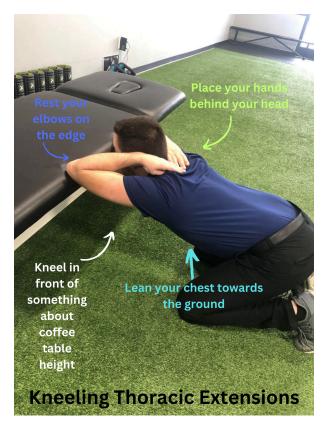

## **Thoracic Extensions – Exercise Instructions**

- This exercise is performed kneeling
- Kneel in front of something that is about coffee table height.
  - Such as a chair, bench, etc.
- Have your knees hip-width apart.
- Interlock your fingers behind your head, while resting your elbows on the edge of the table
- Lean your upper back down towards the ground.
  - Hold for 1-2 seconds.
- Return to the starting position.
- Repeat 10 times
- Perform this exercise 3x per day OR as prescribed by your doctor.
- Note:
  - This exercise is more of a stretch than a strengthening exercise
  - o If you experience pain during this exercise, please stop and consult your doctor.
  - As always, abide by a pain rule of 4/10. Anything below a 4/10 is okay to push through.
    Anything above a 4/10, please stop and consult your doctor. We understand this rule is subjective but do your best to judge your pain.